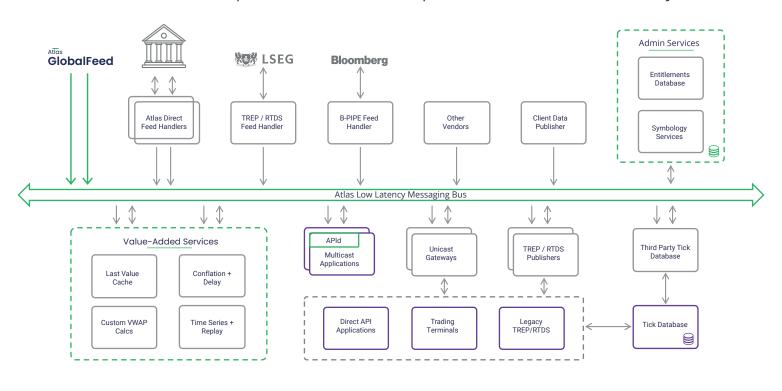

Our suite of integration and interoperability components enable you to integrate data sources and platforms from different providers in a vendor-neutral way.